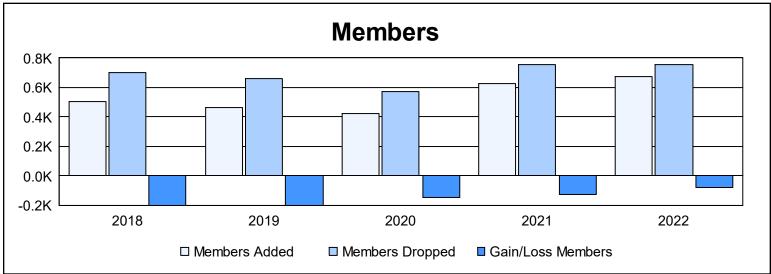

| Year      | New<br>Clubs | Dropped<br>Clubs | Gain/<br>Loss<br>Clubs | New<br>Members | Charter<br>Members | Reinstate<br>Members | Transfer<br>Members | Total<br>Member<br>Added | Total<br>Members<br>Dropped | Gain/<br>Loss<br>Members |
|-----------|--------------|------------------|------------------------|----------------|--------------------|----------------------|---------------------|--------------------------|-----------------------------|--------------------------|
| 2017-2018 | 2            | 5                | -3                     | 410            | 52                 | 25                   | 19                  | 506                      | 704                         | -198                     |
| 2018-2019 | 1            | 7                | -6                     | 383            | 32                 | 16                   | 30                  | 461                      | 659                         | -198                     |
| 2019-2020 | 1            | 6                | -5                     | 355            | 25                 | 20                   | 26                  | 426                      | 573                         | -147                     |
| 2020-2021 | 5            | 8                | -3                     | 440            | 134                | 44                   | 12                  | 630                      | 754                         | -124                     |
| 2021-2022 | 5            | 8                | -3                     | 492            | 120                | 46                   | 18                  | 676                      | 753                         | -77                      |
| Average   | 3            | 7                | -4                     | 416            | 73                 | 30                   | 21                  | 540                      | 689                         | -149                     |